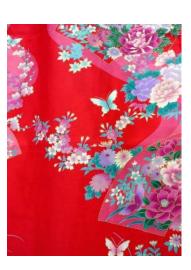

# COTTON COLOR YUKATA WIDE size 58"

"MATSU-TSURU"

Remaining stock qty.

BLUE about 15pcs

Regular price: @ 2,200yen Special price :@ 1,700yen

Item no. #2119