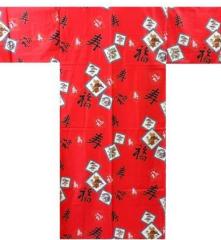

## COTTON SATEEN KIMONO 58"

#### "FUKUJU"

#### Remaining stock qty.

OWHITE about 10pcs
NAVY about 5pcs
RED about 5pcs

Regular price: @ 2,500yen Special price :@ 1,500yen