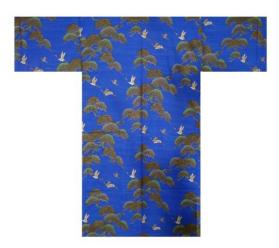

## COTTON COLOR YUKATA

WIDE size 58"

"TAKE-SUZUME"

#### Remaining stock qty.

BLUE about 10pcsRED about 25pcs

Regular price: @ 2,200yen Special price :@ 1,700yen