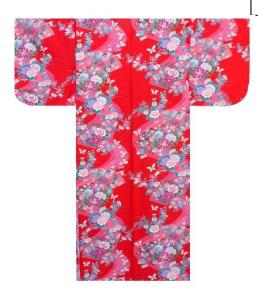

## COTTON SATEEN KIMONO FOR GIRLS

"SENMEN"

#### Remaining stock qty.

BLUE 25" about 10pcsRED 25" about 10pcs

Regular price: @1,300yen Special price: @1,100yen order of more than 2pcs: >>> @1,000yen