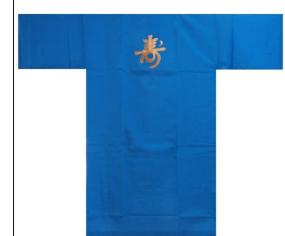

## POLYESTER HAPPI COAT 42"

**\*EMBROIDERY** 

**\*with lining** 

"KOTOBUKI"

#### Remaining stock qty.

BLUE about 10pcs

Regular price: @ 2,150yen Special price :@ 1,500yen

Item no. #2062

POLYESTER
HAPPI COAT 45"

**\*EMBROIDERY** 

"SACHI"

Remaining stock qty.