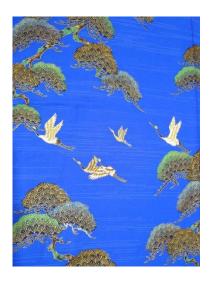

# COTTON COLOR YUKATA WIDE size 58"

"MATSU-TSURU"

Remaining stock qty.

BLUE about 15pcs

Regular price: @ 2,200yen Special price :@ 1,700yen

Item no. #2119