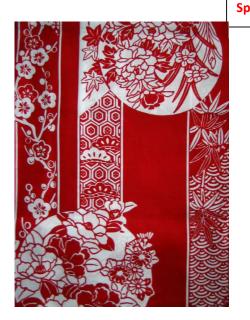

## COTTON SATEEN KIMONO 56"

"SENMEN"

### Remaining stock qty.

RED about 20pcsPURPLE about 20pcs

Regular price: @ 2,300yen Special price :@ 1,700yen

Item no. #2092