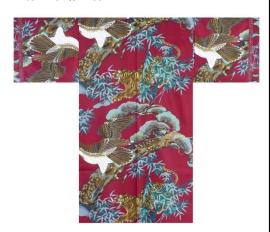

# COTTON COLOR YUKATA WIDE size 58"

"MATSU-TSURU"

Remaining stock qty.

BLUE about 15pcs

Regular price: @ 2,200yen Special price :@ 1,700yen

Item no. #2119