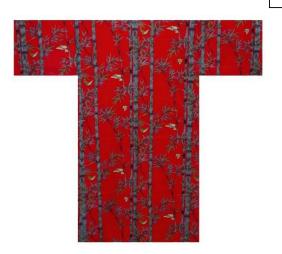

## COTTON COLOR YUKATA

WIDE size 58"

"TAKE-SUZUME"

#### Remaining stock qty.

BLUE about 10pcsRED about 25pcs

Regular price: @ 2,200yen Special price :@ 1,700yen