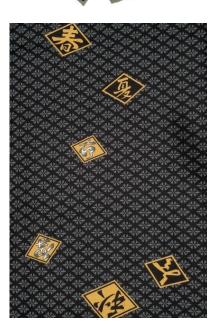

## POLYESTER HAPPI COAT 42"

**\*EMBROIDERY** 

**\*with lining** 

"KOTOBUKI"

#### Remaining stock qty.

BLUE about 10pcs

Regular price: @ 2,150yen Special price :@ 1,500yen

Item no. #2062

POLYESTER
HAPPI COAT 45"

**\*EMBROIDERY** 

"SACHI"

Remaining stock qty.