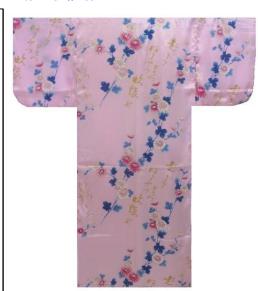

## SILK SATEEN KIMONO 56"

"KIKUMOJI"

#### Remaining stock qty.

PINK about 10pcs

Regular price: @ 6,300yen Special price :@ 5,700yen