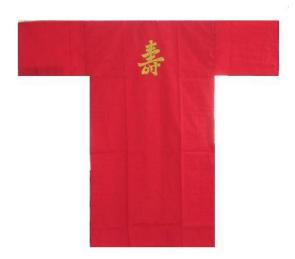

## COTTON broadcloth HAPPI COAT 42"

**\*EMBROIDERY** 

"KOTOBUKI"

#### Remaining stock qty.

●BLACK a few

● RED about 5pcs

Regular price: @ 2,000yen Special price :@ 1,600yen Item no. #2060