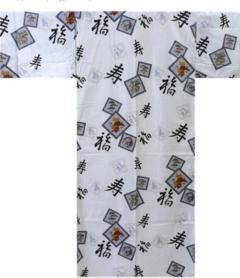

## COTTON SATEEN KIMONO 58"

#### "FUKUJU"

#### Remaining stock qty.

OWHITE about 10pcs
NAVY about 5pcs
RED about 5pcs

Regular price: @ 2,500yen Special price :@ 1,500yen