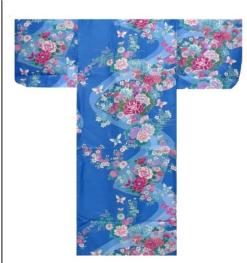

## COTTON COLOR YUKATA

WIDE size 58"

"TAKE-SUZUME"

#### Remaining stock qty.

BLUE about 10pcsRED about 25pcs

Regular price: @ 2,200yen Special price :@ 1,700yen