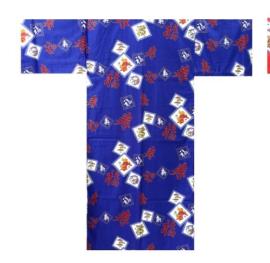

## COTTON SATEEN KIMONO 56"

"SENMEN"

### Remaining stock qty.

RED about 20pcsPURPLE about 20pcs

Regular price: @ 2,300yen Special price :@ 1,700yen

Item no. #2092