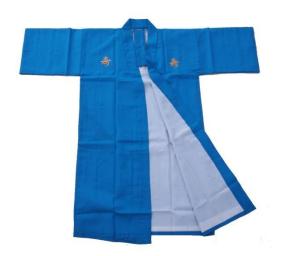

## POLYESTER HAPPI COAT 42"

**\*EMBROIDERY** 

**\*with lining** 

"KOTOBUKI"

#### Remaining stock qty.

BLUE about 10pcs

Regular price: @ 2,150yen Special price :@ 1,500yen

Item no. #2062

POLYESTER
HAPPI COAT 45"

**\*EMBROIDERY** 

"SACHI"

Remaining stock qty.