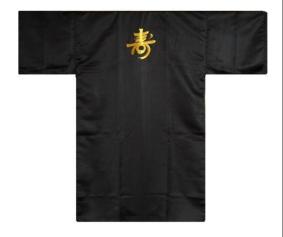

## COTTON broadcloth HAPPI COAT 42"

**\*EMBROIDERY** 

"KOTOBUKI"

#### Remaining stock qty.

●BLACK a few

● RED about 5pcs

Regular price: @ 2,000yen Special price :@ 1,600yen Item no. #2060