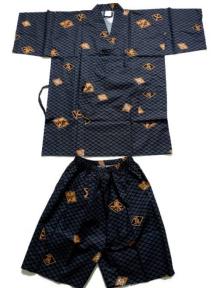

## COTTON JINBEI

#### **FOR BOYS**

#### "HISHIMOJI"

### Remaining stock qty.

●BLACK SS about 20pcs

S about 20pcs

M about 20pcs

L about 20pcs

LL about 20pcs

3L about 20pcs

Regular price: @ 950 ~ 1200yen

Special price :@ 900yen (ALL SIZE)