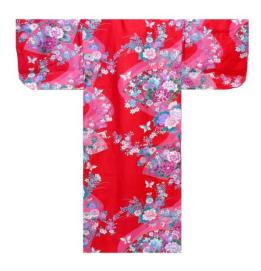

# COTTON COLOR YUKATA WIDE size 58"

"MATSU-TSURU"

Remaining stock qty.

BLUE about 15pcs

Regular price: @ 2,200yen Special price :@ 1,700yen

Item no. #2119