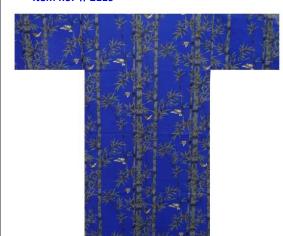

## COTTON COLOR YUKATA

WIDE size 58"

"TAKE-SUZUME"

#### Remaining stock qty.

BLUE about 10pcsRED about 25pcs

Regular price: @ 2,200yen Special price :@ 1,700yen